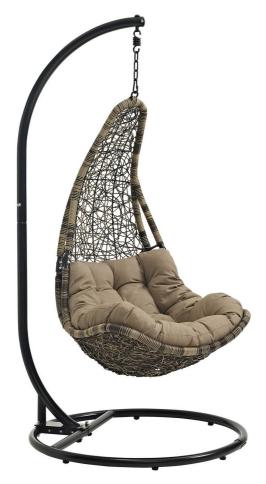

Width

Depth

47.00

Height

SKU: 987889

Subdue Outdoor Patio Swing Chair With Stand

In Black Mocha

Regular Price: \$1,148.00 Overall 78.00 40.00

Special Price: \$609.00

Escape to a place of quiet comfort with the Subdue Swing Chair. Made with a luxurious synthetic rattan weave, and plush all-weather fabric cushion, Subdue's organic design inspires simple joys and pleasurable moments. Subdue Hanging Chair comes with a sturdy powder-coated steel frame and hanging chain apparatus that works well to enliven your patio, backyard, porch, or poolside décor. Stand-alone swinging chairs are also popularly used in indoor lounge, living, or bedroom spaces. Subdue is weather and UV resistant. Set Includes: One - Subdue Swing Chair