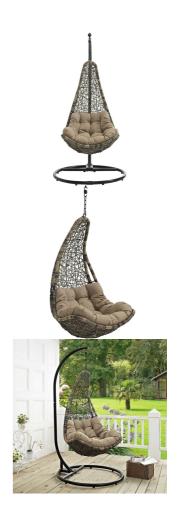

Width

Depth

47.00

Height

SKU: 987889

Subdue Outdoor Patio Swing Chair With Stand

In Black Mocha

Regular Price: \$1,148.00 Overall 78.00 40.00

Special Price: \$609.00

Escape to a place of quiet comfort with the Subdue Swing Chair. Made with a luxurious synthetic rattan weave, and plush all-weather fabric cushion, Subdue's organic design inspires simple joys and pleasurable moments. Subdue Hanging Chair comes with a sturdy powder-coated steel frame and hanging chain apparatus that works well to enliven your patio, backyard, porch, or poolside décor. Stand-alone swinging chairs are also popularly used in indoor lounge, living, or bedroom spaces. Subdue is weather and UV resistant. Set Includes: One - Subdue Swing Chair