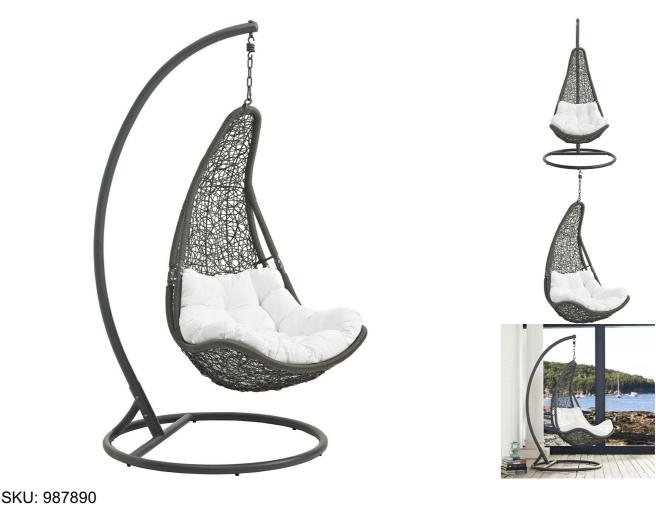

| Subdue Outdoor Patio Swing Chair With Stand<br>In Gray White |         | Height | Width | Depth |
|--------------------------------------------------------------|---------|--------|-------|-------|
| Regular Price: \$1,139.00                                    | Overall | 78.00  | 40.00 | 47.00 |
| Special Price: \$599.00                                      |         |        |       |       |

Escape to a place of quiet comfort with the Subdue Swing Chair. Made with a luxurious synthetic rattan weave, and plush all-weather fabric cushion, Subdue's organic design inspires simple joys and pleasurable moments. Subdue Hanging Chair comes with a sturdy powder-coated steel frame and hanging chain apparatus that works well to enliven your patio, backyard, porch, or poolside décor. Stand-alone swinging chairs are also popularly used in indoor lounge, living, or bedroom spaces. Subdue is weather and UV resistant. Set Includes: One - Subdue Swing Chair