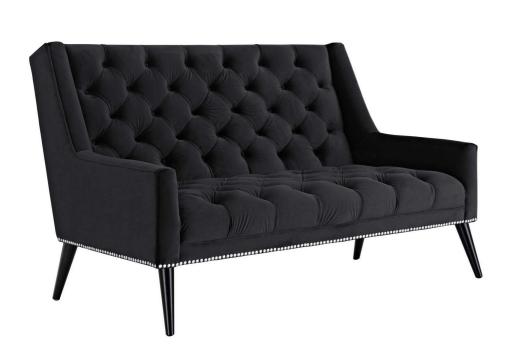

SKU: 988291

| Lefferts Performance Velvet Loveseat In Black |         | Height | Width | Depth |
|-----------------------------------------------|---------|--------|-------|-------|
| Regular Price: \$1,965.00                     | Overall | 36.50  | 36.50 | 55.50 |
| Special Price: \$1,099.00                     |         |        |       |       |

Invigorate your living room décor with the Lefferts Arm Performance Velvet Loveseat. Luxuriously tufted buttons adorn the soft, stain-resistant performance velvet polyester upholstery for an exquisite look of exceptional appeal. Lefferts comes densely padded in foam with solid wood legs featuring non-marking foot caps and an elegant antique nailhead detail. Lefferts is a quality purchase perfect for the chic modern home or apartment. Set Includes: One - Lefferts Loveseat