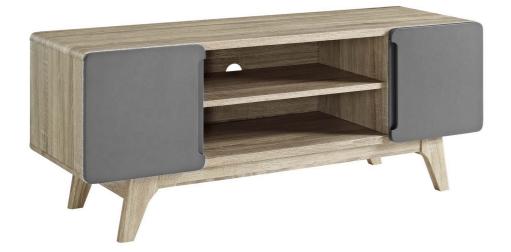

SKU: 988323

| Challenge 47" Tv Stand In Natural Gray |         | Height | Width | Depth |
|----------------------------------------|---------|--------|-------|-------|
| Regular Price: \$517.00                | Overall | 18.50  | 15.50 | 47.00 |
| Special Price: \$279.00                |         |        |       |       |

Activate the charismatic style of mid-century modern with the Challenge 47" TV Stand. Featuring a linear silhouette with rounded corners, Challenge comes with a height adjustable center media storage shelf, durable fiberboard construction, and extra support legs for added sturdiness. Available in either walnut grain laminate with hinged white side doors or natural grain laminate with gray side doors, Challenge has a look perfect for your contemporary living room decor. Complete with center cable management for all your entertainment needs, Challenge is a versatile contemporary TV stand with ample concealed and open storage. Accommodates flat screen TVs up to 52 inches. Set Includes: One - Challenge 47" TV Stand