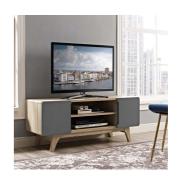

Activate the charismatic style of mid-century modern with the Challenge 47" TV Stand. Featuring a linear silhouette with rounded corners, Challenge comes with a height adjustable center media storage shelf, durable fiberboard construction, and extra support legs for added sturdiness. Available in either walnut grain laminate with hinged white side doors or natural grain laminate with gray side doors, Challenge has a look perfect for your contemporary living room decor. Complete with center cable management for all your entertainment needs, Challenge is a versatile contemporary TV stand with ample concealed and open storage. Accommodates flat screen TVs up to 52 inches. Set Includes: One - Challenge 47" TV Stand