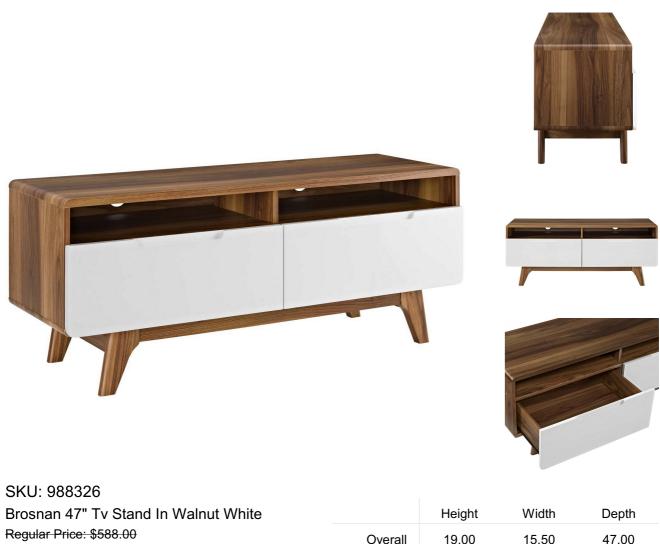

Special Price: \$309.00

Effect mid-century style as your decor destination with the Brosnan 47" TV Stand. Featuring a linear silhouette with rounded corners, Brosnan comes with two full-extension concealed storage drawers and durable fiberboard construction for reliable support. Available in either walnut grain laminate with spacious white drawers or natural grain laminate with gray drawers, Brosnan has a look perfect for your contemporary living room decor. Complete with open media storage shelves with cable management, organize your game system, DVD or Blu-ray player storage while keeping your visual space clean with this versatile TV stand. Accommodates flat screen TVs up to 50 inches. Set Includes: One - Brosnan 47" TV Stand