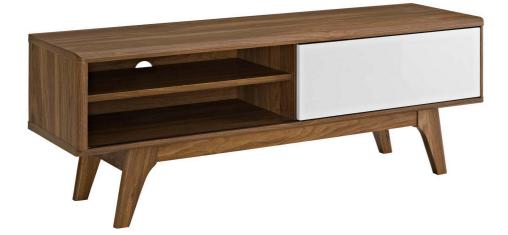

Elevate your entertainment decor with the Lilith 48" TV Stand. Featuring an elegant linear silhouette, Lilith comes designed with a sliding white door for concealed and open storage space, height adjustable shelves on either side for your game system, DVD or Blu-ray player, and walnut grain laminate over durable fiberboard for reliable support. Supported by flared and tapered legs, update your living room decor while keeping your visual space clean with this versatile TV stand. Accommodates flat screen TVs up to 47 inches. Set Includes: One - Lilith 44" TV Stand