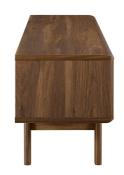

Elevate your entertainment decor with the Lilith 48" TV Stand. Featuring an elegant linear silhouette, Lilith comes designed with a sliding white door for concealed and open storage space, height adjustable shelves on either side for your game system, DVD or Blu-ray player, and walnut grain laminate over durable fiberboard for reliable support. Supported by flared and tapered legs, update your living room decor while keeping your visual space clean with this versatile TV stand. Accommodates flat screen TVs up to 47 inches. Set Includes: One - Lilith 44" TV Stand