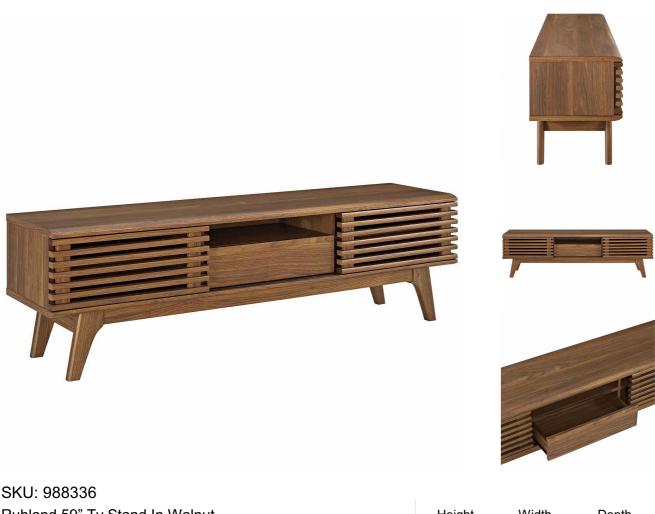

Ruhland 59" Tv Stand In Walnut Regular Price: \$600.00 Special Price: \$319.00

|         | Height | Width | Depth |
|---------|--------|-------|-------|
| Overall | 17.00  | 13.50 | 58.50 |

Tap into mid-century aesthetics with the Ruhland 59" TV Stand. Ruhland features a durable particleboard frame with smooth walnut grain laminate, four tapered wood legs, full-extension center drawer with shelf on top, non-marking foam foot pads, and opposite side adjustable shelves with dual slatted sliding doors for sophisticated media storage. Complete with a center cable management hole, Ruhland's contemporary linear style is the perfect addition to the modern living room, lounge or recreation area. Set Includes: One - Ruhland 59" TV Stand