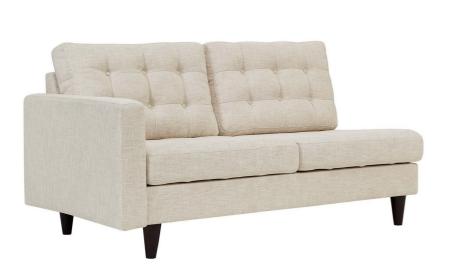

SKU: 988447

Elizabeth Left-Facing Upholstered Fabric

Loveseat In Beige Regular Price: \$2,254.00 Special Price: \$1,199.00

|         | Height | Width | Depth |
|---------|--------|-------|-------|
| Overall | 34.00  | 34.00 | 64.50 |

End the rule of unjust sovereignties that wage a useless war for your interiors. Elizabeth leaves the would-be heiress of holistic furnishings in the dust with a design that rivals any competitor. Elizabeth is heralded with deeply tufted buttons, plush cushions, and armrests that convey that perfect air of nobility. The solid wood legs come with plastic glides to prevent floor scratching, and the fine fabric upholstery leaves the recipients feeling richly rewarded. Set Includes: One - Elizabeth Left-Facing Loveseat