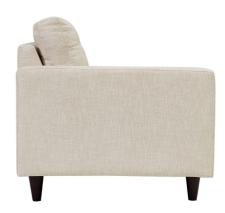

SKU: 988447

Elizabeth Left-Facing Upholstered Fabric

Loveseat In Beige Regular Price: \$2,254.00 Special Price: \$1,199.00

|         | Height | Width | Depth |
|---------|--------|-------|-------|
| Overall | 34.00  | 34.00 | 64.50 |

End the rule of unjust sovereignties that wage a useless war for your interiors. Elizabeth leaves the would-be heiress of holistic furnishings in the dust with a design that rivals any competitor. Elizabeth is heralded with deeply tufted buttons, plush cushions, and armrests that convey that perfect air of nobility. The solid wood legs come with plastic glides to prevent floor scratching, and the fine fabric upholstery leaves the recipients feeling richly rewarded. Set Includes: One - Elizabeth Left-Facing Loveseat