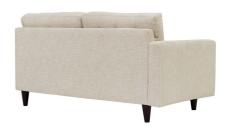

SKU: 988447

Elizabeth Left-Facing Upholstered Fabric

Loveseat In Beige Regular Price: \$2,254.00 Special Price: \$1,199.00

|         | Height | Width | Depth |
|---------|--------|-------|-------|
| Overall | 34.00  | 34.00 | 64.50 |

End the rule of unjust sovereignties that wage a useless war for your interiors. Elizabeth leaves the would-be heiress of holistic furnishings in the dust with a design that rivals any competitor. Elizabeth is heralded with deeply tufted buttons, plush cushions, and armrests that convey that perfect air of nobility. The solid wood legs come with plastic glides to prevent floor scratching, and the fine fabric upholstery leaves the recipients feeling richly rewarded. Set Includes: One - Elizabeth Left-Facing Loveseat