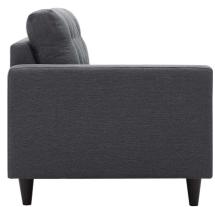

SKU: 988448

Elizabeth Left-Facing Upholstered Fabric

Loveseat In Gray
Regular Price: \$2,254.00
Special Price: \$1,199.00

 Height
 Width
 Depth

 Overall
 34.00
 34.00
 64.50

End the rule of unjust sovereignties that wage a useless war for your interiors. Elizabeth leaves the would-be heiress of holistic furnishings in the dust with a design that rivals any competitor. Elizabeth is heralded with deeply tufted buttons, plush cushions, and armrests that convey that perfect air of nobility. The solid wood legs come with plastic glides to prevent floor scratching, and the fine fabric upholstery leaves the recipients feeling richly rewarded. Set Includes: One - Elizabeth Left-Facing Loveseat