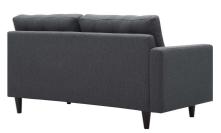

SKU: 988448

Elizabeth Left-Facing Upholstered Fabric

Loveseat In Gray
Regular Price: \$2,254.00
Special Price: \$1,199.00

 Height
 Width
 Depth

 Overall
 34.00
 34.00
 64.50

End the rule of unjust sovereignties that wage a useless war for your interiors. Elizabeth leaves the would-be heiress of holistic furnishings in the dust with a design that rivals any competitor. Elizabeth is heralded with deeply tufted buttons, plush cushions, and armrests that convey that perfect air of nobility. The solid wood legs come with plastic glides to prevent floor scratching, and the fine fabric upholstery leaves the recipients feeling richly rewarded. Set Includes: One - Elizabeth Left-Facing Loveseat