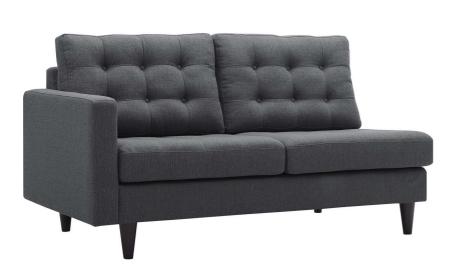

SKU: 988448

Elizabeth Left-Facing Upholstered Fabric

Loveseat In Gray
Regular Price: \$2,254.00
Special Price: \$1,199.00

 Height
 Width
 Depth

 Overall
 34.00
 34.00
 64.50

End the rule of unjust sovereignties that wage a useless war for your interiors. Elizabeth leaves the would-be heiress of holistic furnishings in the dust with a design that rivals any competitor. Elizabeth is heralded with deeply tufted buttons, plush cushions, and armrests that convey that perfect air of nobility. The solid wood legs come with plastic glides to prevent floor scratching, and the fine fabric upholstery leaves the recipients feeling richly rewarded. Set Includes: One - Elizabeth Left-Facing Loveseat