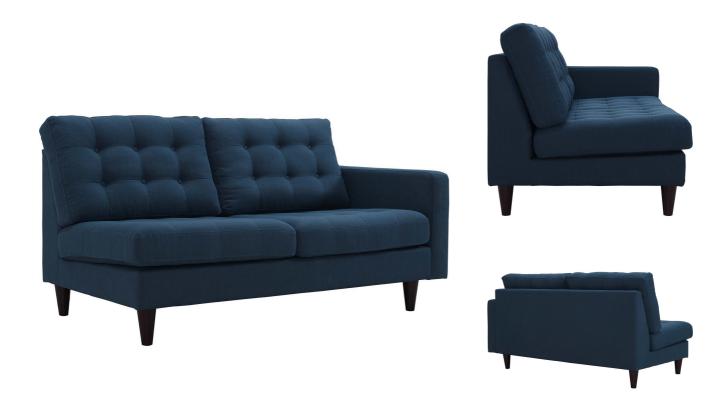

SKU: 988452 Elizabeth Right-Facing Upholstered Fabric Loveseat In Azure Regular Price: \$2,254.00 Special Price: \$1,199.00

| ric |         | Height | Width | Depth |  |
|-----|---------|--------|-------|-------|--|
|     | Overall | 35.50  | 34.00 | 64.50 |  |

End the rule of unjust sovereignties that wage a useless war for your interiors. Elizabeth leaves the would-be heiress of holistic furnishings in the dust with a design that rivals any competitor. Elizabeth is heralded with de

heiress of holistic furnishings in the dust with a design that rivals any competitor. Elizabeth leaves the would-be tufted buttons, plush cushions, and armrests that convey that perfect air of nobility. The solid wood legs come with plastic glides to prevent floor scratching, and the fine fabric upholstery leaves the recipients feeling richly rewarded. Set Includes: One - Elizabeth Right-Facing Loveseat