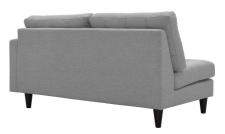

SKU: 988457

Elizabeth Right-Facing Upholstered Fabric

Loveseat In Light Gray Regular Price: \$2,254.00 Special Price: \$1,199.00

|         | Height | Width | Depth |
|---------|--------|-------|-------|
| Overall | 35.50  | 34.00 | 64.50 |

End the rule of unjust sovereignties that wage a useless war for your interiors. Elizabeth leaves the would-be heiress of holistic furnishings in the dust with a design that rivals any competitor. Elizabeth is heralded with deeply tufted buttons, plush cushions, and armrests that convey that perfect air of nobility. The solid wood legs come with plastic glides to prevent floor scratching, and the fine fabric upholstery leaves the recipients feeling richly rewarded. Set Includes: One - Elizabeth Right-Facing Loveseat