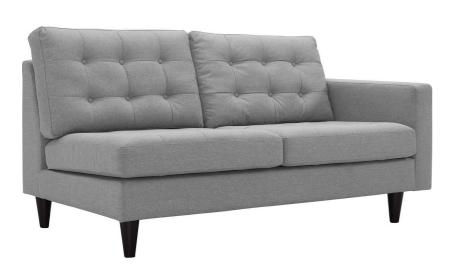

SKU: 988457

Elizabeth Right-Facing Upholstered Fabric

Loveseat In Light Gray Regular Price: \$2,254.00 Special Price: \$1,199.00

|         | Height | Width | Depth |
|---------|--------|-------|-------|
| Overall | 35.50  | 34.00 | 64.50 |

End the rule of unjust sovereignties that wage a useless war for your interiors. Elizabeth leaves the would-be heiress of holistic furnishings in the dust with a design that rivals any competitor. Elizabeth is heralded with deeply tufted buttons, plush cushions, and armrests that convey that perfect air of nobility. The solid wood legs come with plastic glides to prevent floor scratching, and the fine fabric upholstery leaves the recipients feeling richly rewarded. Set Includes: One - Elizabeth Right-Facing Loveseat