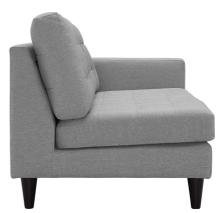

SKU: 988457

Elizabeth Right-Facing Upholstered Fabric

Loveseat In Light Gray Regular Price: \$2,254.00 Special Price: \$1,199.00

|         | Height | Width | Depth |
|---------|--------|-------|-------|
| Overall | 35.50  | 34.00 | 64.50 |

End the rule of unjust sovereignties that wage a useless war for your interiors. Elizabeth leaves the would-be heiress of holistic furnishings in the dust with a design that rivals any competitor. Elizabeth is heralded with deeply tufted buttons, plush cushions, and armrests that convey that perfect air of nobility. The solid wood legs come with plastic glides to prevent floor scratching, and the fine fabric upholstery leaves the recipients feeling richly rewarded. Set Includes: One - Elizabeth Right-Facing Loveseat