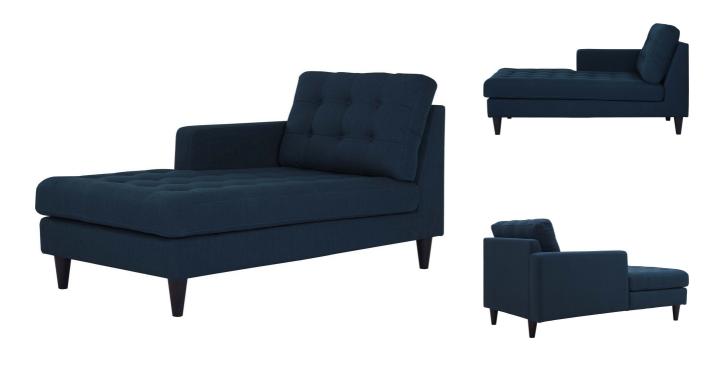

SKU: 988461

Special Price: \$1,099.00

| Elizabeth Left-Arm Upholstered Fabric Chaise In Azure  Regular Price: \$2,015.00  Overall | Height  | Width | Depth |
|-------------------------------------------------------------------------------------------|---------|-------|-------|
|                                                                                           | Overall | 35.00 | 35.00 |

End the rule of unjust sovereignties that wage a useless war for your interiors. Elizabeth leaves the would-be heiress of holistic furnishings in the dust with a design that rivals any competitor. Elizabeth is heralded with deeply tufted buttons, plush cushions, and armrests that convey that perfect air of nobility. The solid wood legs come with plastic glides to prevent floor scratching, and the fine fabric upholstery leaves the recipients feeling richly rewarded. Set Includes: One - Elizabeth Left-Arm Chaise