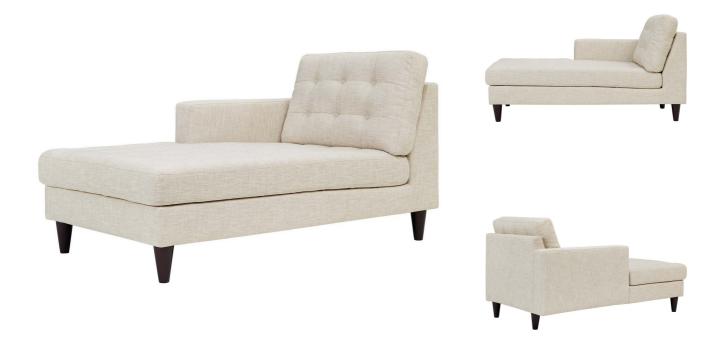

## SKU: 988462

| Beige                                 | Width | Depth |
|---------------------------------------|-------|-------|
| Regular Price: \$2,015.00Overall35.00 | 35.00 | 63.50 |

Special Price: \$1,099.00

End the rule of unjust sovereignties that wage a useless war for your interiors. Elizabeth leaves the would-be heiress of holistic furnishings in the dust with a design that rivals any competitor. Elizabeth is heralded with deeply tufted buttons, plush cushions, and armrests that convey that perfect air of nobility. The solid wood legs come with plastic glides to prevent floor scratching, and the fine fabric upholstery leaves the recipients feeling richly rewarded. Set Includes: One - Elizabeth Left-Arm Chaise