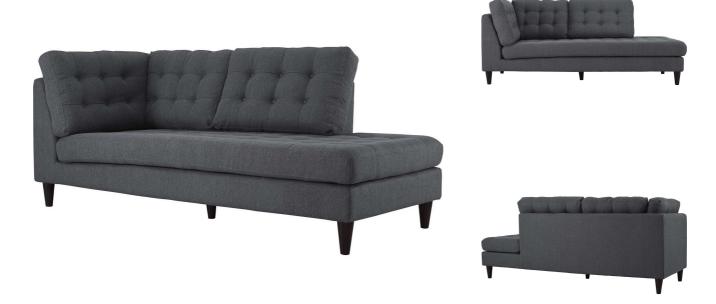

SKU: 988522

Elizabeth Upholstered Fabric Right Facing

**Bumper In Gray** 

Regular Price: \$2,326.00

Special Price: \$1,299.00

|         | Height | Width | Depth |
|---------|--------|-------|-------|
| Overall | 35.00  | 36.50 | 84.00 |

End the rule of unjust sovereignties that wage a useless war for your interiors. Elizabeth leaves the would-be heiress of holistic furnishings in the dust with a design that rivals any competitor. Elizabeth is heralded with deeply tufted buttons, plush cushions, and armrests that convey that perfect air of nobility. The solid wood legs come with plastic glides to prevent floor scratching, and the fine fabric upholstery leaves the recipients feeling richly rewarded. Set Includes: One - Elizabeth Chaise