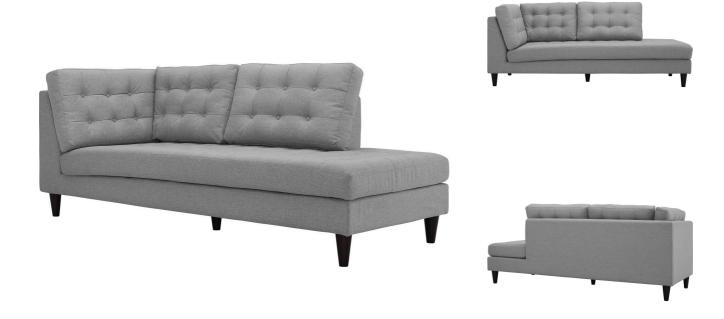

SKU: 988525 Elizabeth Upholstered Fabric Right Facing Bumper In Light Gray Regular Price: \$2,326.00 Special Price: \$1,299.00

| ng |         | Height | Width | Depth |
|----|---------|--------|-------|-------|
|    | Overall | 35.00  | 36.50 | 84.00 |

End the rule of unjust sovereignties that wage a useless war for your interiors. Elizabeth leaves the would-be heiress of holistic furnishings in the dust with a design that rivals any competitor. Elizabeth is heralded with deeply tufted buttons, plush cushions, and armrests that convey that perfect air of nobility. The solid wood legs come with plastic glides to prevent floor scratching, and the fine fabric upholstery leaves the recipients feeling richly rewarded. Set Includes: One - Elizabeth Chaise