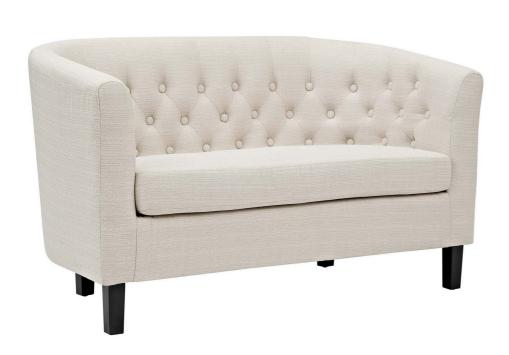

SKU: 988532

| Sullivan Upholstered Fabric Loveseat In Beige |         | Height | Width | Depth |
|-----------------------------------------------|---------|--------|-------|-------|
| Regular Price: \$878.00                       | Overall | 29.50  | 28.50 | 49.00 |
| Special Price: \$469.00                       |         |        |       |       |

Intrinsically luxurious, Sullivan is a throwback to the classic Chesterfield design, while delivering an engaging modern look filled with passion and drive. Button tufting and sweeping curves blend to form a contemporary lounge piece that all will be drawn to. This cozy loveseat with espresso stained wood legs and non-marking foot caps features comfortable foam padding and polyester fabric lining. Set Includes: One - Sullivan Loveseat