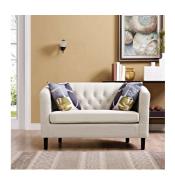

SKU: 988532

| Sullivan Upholstered Fabric Loveseat In Beige |         | Height | Width | Depth |
|-----------------------------------------------|---------|--------|-------|-------|
| Regular Price: \$878.00                       | Overall | 29.50  | 28.50 | 49.00 |
| Special Price: \$469.00                       |         |        |       |       |

Intrinsically luxurious, Sullivan is a throwback to the classic Chesterfield design, while delivering an engaging modern look filled with passion and drive. Button tufting and sweeping curves blend to form a contemporary lounge piece that all will be drawn to. This cozy loveseat with espresso stained wood legs and non-marking foot caps features comfortable foam padding and polyester fabric lining. Set Includes: One - Sullivan Loveseat