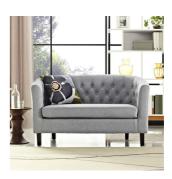

SKU: 988537

Sullivan Upholstered Fabric Loveseat In Light

Gray

Regular Price: \$798.00

Special Price: \$419.00

|         | Height | Width | Depth |
|---------|--------|-------|-------|
| Overall | 29.50  | 28.50 | 49.00 |

Intrinsically luxurious, Sullivan is a throwback to the classic Chesterfield design, while delivering an engaging modern look filled with passion and drive. Button tufting and sweeping curves blend to form a contemporary lounge piece that all will be drawn to. This cozy loveseat with espresso stained wood legs and non-marking foot caps features comfortable foam padding and polyester fabric lining. Set Includes: One - Sullivan Loveseat