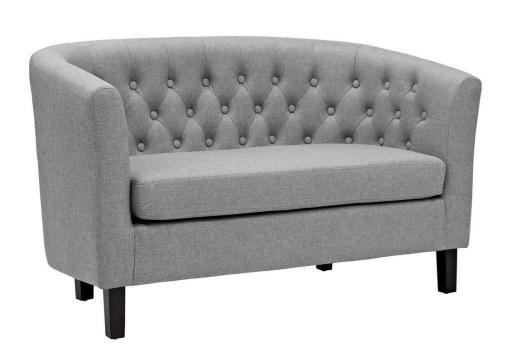

SKU: 988537

Sullivan Upholstered Fabric Loveseat In Light

Gray

Regular Price: \$798.00

Special Price: \$419.00

|         | Height | Width | Depth |
|---------|--------|-------|-------|
| Overall | 29.50  | 28.50 | 49.00 |

Intrinsically luxurious, Sullivan is a throwback to the classic Chesterfield design, while delivering an engaging modern look filled with passion and drive. Button tufting and sweeping curves blend to form a contemporary lounge piece that all will be drawn to. This cozy loveseat with espresso stained wood legs and non-marking foot caps features comfortable foam padding and polyester fabric lining. Set Includes: One - Sullivan Loveseat