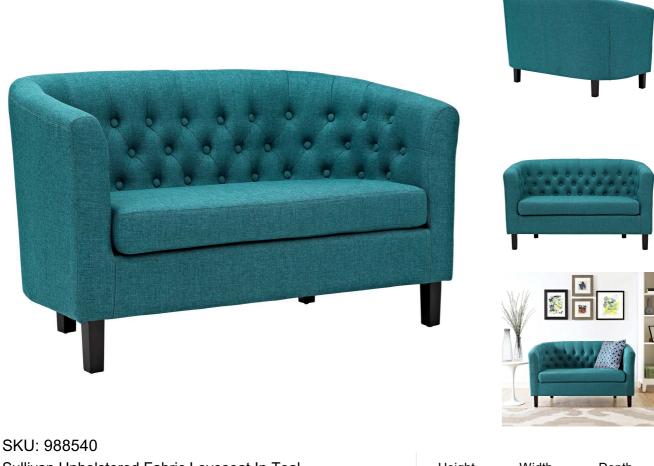

| Sullivan Upholstered Fabric Loveseat In Teal       |         | Height | Width | Depth |
|----------------------------------------------------|---------|--------|-------|-------|
| Regular Price: \$820.00<br>Special Price: \$439.00 | Overall | 29.50  | 28.50 | 49.00 |

Intrinsically luxurious, Sullivan is a throwback to the classic Chesterfield design, while delivering an engaging modern look filled with passion and drive. Button tufting and sweeping curves blend to form a contemporary lounge piece that all will be drawn to. This cozy loveseat with espresso stained wood legs and non-marking foot caps features comfortable foam padding and polyester fabric lining. Set Includes: One - Sullivan Loveseat