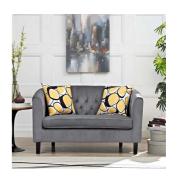

Intrinsically luxurious, Sullivan Performance Velvet Loveseat is a throwback to the classic Chesterfield design, while delivering an engaging modern look filled with passion and drive. Button tufting and sweeping curves blend to form a contemporary lounge piece that all will be drawn to. This cozy loveseat with espresso stained wood legs and non-marking foot caps features comfortable foam padding and a soft, stain-resistant performance velvet polyester upholstery. Set Includes: One - Sullivan Loveseat