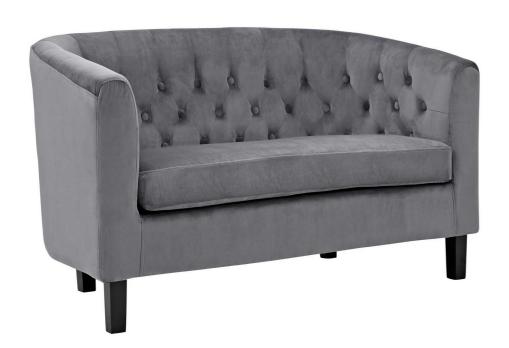

Intrinsically luxurious, Sullivan Performance Velvet Loveseat is a throwback to the classic Chesterfield design, while delivering an engaging modern look filled with passion and drive. Button tufting and sweeping curves blend to form a contemporary lounge piece that all will be drawn to. This cozy loveseat with espresso stained wood legs and non-marking foot caps features comfortable foam padding and a soft, stain-resistant performance velvet polyester upholstery. Set Includes: One - Sullivan Loveseat