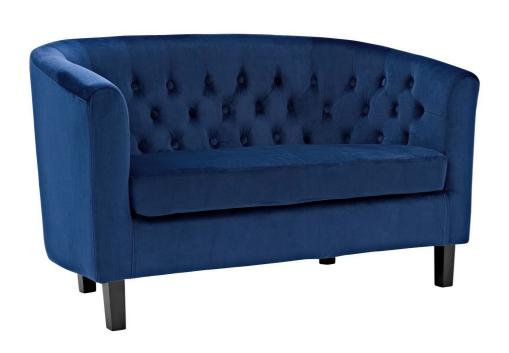

Intrinsically luxurious, Sullivan Performance Velvet Loveseat is a throwback to the classic Chesterfield design, while delivering an engaging modern look filled with passion and drive. Button tufting and sweeping curves blend to form a contemporary lounge piece that all will be drawn to. This cozy loveseat with espresso stained wood legs and non-marking foot caps features comfortable foam padding and a soft, stain-resistant performance velvet polyester upholstery. Set Includes: One - Sullivan Loveseat