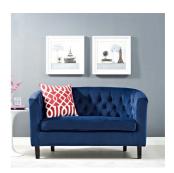

Intrinsically luxurious, Sullivan Performance Velvet Loveseat is a throwback to the classic Chesterfield design, while delivering an engaging modern look filled with passion and drive. Button tufting and sweeping curves blend to form a contemporary lounge piece that all will be drawn to. This cozy loveseat with espresso stained wood legs and non-marking foot caps features comfortable foam padding and a soft, stain-resistant performance velvet polyester upholstery. Set Includes: One - Sullivan Loveseat