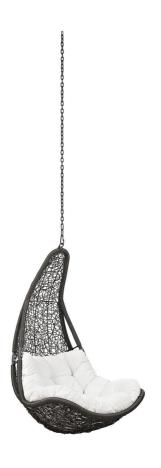

SKU: 988635

Subdue Outdoor Patio Swing Chair Without

Stand In Gray White Regular Price: \$755.00 Special Price: \$399.00

|         | Height | Width | Depth |
|---------|--------|-------|-------|
| Overall | 129.00 | 25.50 | 30.50 |

Escape to a place of quiet comfort with the Subdue Swing Chair. Made with a luxurious synthetic rattan weave, and plush all-weather fabric cushion, Subdue's organic design inspires simple joys and pleasurable moments. Subdue Hanging Chair comes with a sturdy powder-coated steel frame and 78.5" steel chain that works well to enliven your patio, backyard, porch, or poolside décor. Stand-alone swinging chairs are also popularly used in indoor lounge, living, or bedroom spaces. Subdue is weather and UV resistant. Set Includes: One - Subdue Swing Chair