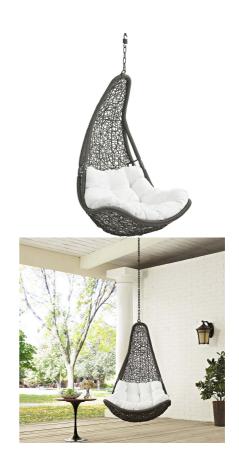

SKU: 988635

Subdue Outdoor Patio Swing Chair Without

Stand In Gray White Regular Price: \$755.00 Special Price: \$399.00

|         | Height | Width | Depth |
|---------|--------|-------|-------|
| Overall | 129.00 | 25.50 | 30.50 |

Escape to a place of quiet comfort with the Subdue Swing Chair. Made with a luxurious synthetic rattan weave, and plush all-weather fabric cushion, Subdue's organic design inspires simple joys and pleasurable moments. Subdue Hanging Chair comes with a sturdy powder-coated steel frame and 78.5" steel chain that works well to enliven your patio, backyard, porch, or poolside décor. Stand-alone swinging chairs are also popularly used in indoor lounge, living, or bedroom spaces. Subdue is weather and UV resistant. Set Includes: One - Subdue Swing Chair