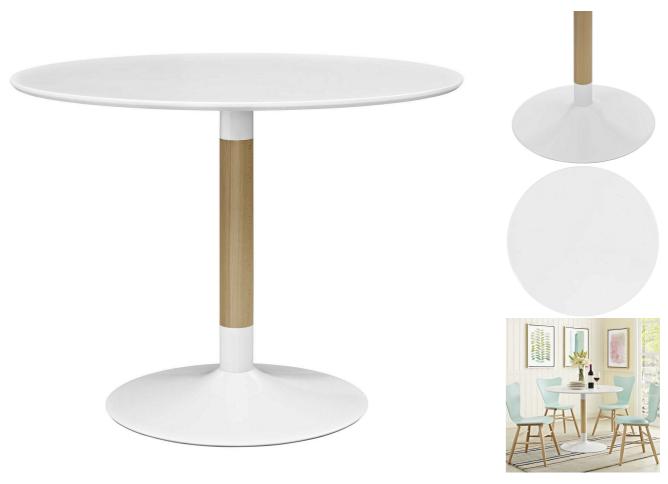

SKU: 988640

| Domenico Round Dining Table In White |         | Height | Width | Depth |
|--------------------------------------|---------|--------|-------|-------|
| Regular Price: \$667.00              | Overall | 29.50  | 39.50 | 39.50 |
| Special Price: \$359.00              |         |        |       |       |

Experience the connection that draws friends and family together with the Domenico Dining Table. Featuring a harmonizing round top of MDF with a durable matte coating, Domenico comes supported by a solid birchwood central beam and a sturdy steel coated round base outfitted with a pad to help protect your flooring. Leave the world of square tables and clunky legs behind with this clean-lined contemporary piece that easily complements a variety of modern decors. Set Includes: One - Domenico Round Dining Table