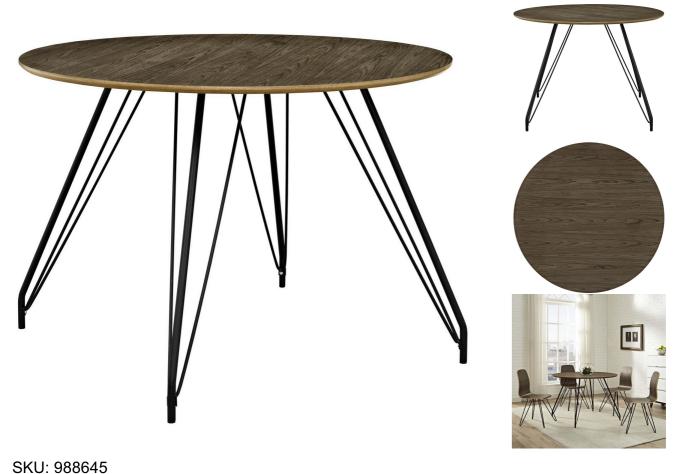

Replicate a charismatic mid-century aesthetic with the Tomasini Dining Table. Featuring a circular MDF with natural or wood grain veneer and matte coating, this retro modern wonder comes with black coated steel hairpin legs and non-marking foot caps. A versatile table that complements a variety of home decor styles, Tomasini will enhance your space with a contemporary design and timeless retro modern look. Set Includes: One - Tomasini Circular Dining Table