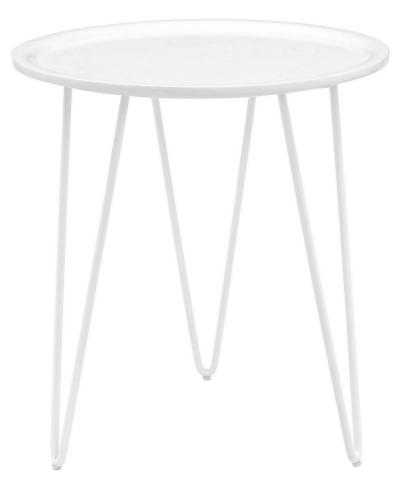

SKU: 988660

Special Price: \$129.00

Arabella Side Table In White Height Width Depth

Regular Price: \$245.00

Overall 20.00 18.50 18.50

Explore uncharted waters with the mid-century styled Arabella Side Table. The perfect accent for small living spaces, Arabella comes outfitted with a triad of matte-finished, steel hairpin legs and features a round fiberboard top with matte paint finish. Arabella easily complements retro vintage or contemporary modern decors as a side table in the living room or extra stand surface in the bedroom or entryway. Conveniently hold your favorite beverage or use as an indoor plant stand in this versatile modern side table perfect for home, apartment, dorm, or lounge area. Set Includes: One - Digres Side Table