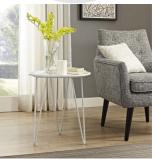

SKU: 988660

Special Price: \$129.00

Arabella Side Table In White Height Width Depth

Regular Price: \$245.00

Overall 20.00 18.50 18.50

Explore uncharted waters with the mid-century styled Arabella Side Table. The perfect accent for small living spaces, Arabella comes outfitted with a triad of matte-finished, steel hairpin legs and features a round fiberboard top with matte paint finish. Arabella easily complements retro vintage or contemporary modern decors as a side table in the living room or extra stand surface in the bedroom or entryway. Conveniently hold your favorite beverage or use as an indoor plant stand in this versatile modern side table perfect for home, apartment, dorm, or lounge area. Set Includes: One - Digres Side Table