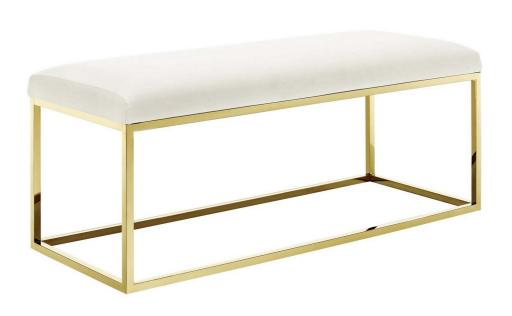

SKU: 988987

| Russell Fabric Bench In Gold Ivory |         | Height | Width | Depth |
|------------------------------------|---------|--------|-------|-------|
| Regular Price: \$865.00            | Overall | 17.50  | 17.50 | 43.50 |
| Special Price: \$459.00            |         |        |       |       |

Make a statement with Russell. Brimming with clean lines and a sleek modern look, Russell features a polished stainless steel base, elegant velvet polyester fabric top, and non-marking foot caps that help protect your flooring. The perfect addition to your bedroom, living space or entryway, Russell is a versatile bench that combines comfort and style with a supportive seat cushion and weight capacity up to 331 lbs. No assembly required. Set Includes: One - Russell Bench