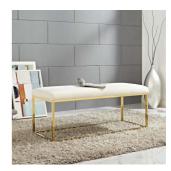

SKU: 988987

| Russell Fabric Bench In Gold Ivory |         | Height | Width | Depth |
|------------------------------------|---------|--------|-------|-------|
| Regular Price: \$865.00            | Overall | 17.50  | 17.50 | 43.50 |
| Special Price: \$459.00            |         |        |       |       |

Make a statement with Russell. Brimming with clean lines and a sleek modern look, Russell features a polished stainless steel base, elegant velvet polyester fabric top, and non-marking foot caps that help protect your flooring. The perfect addition to your bedroom, living space or entryway, Russell is a versatile bench that combines comfort and style with a supportive seat cushion and weight capacity up to 331 lbs. No assembly required. Set Includes: One - Russell Bench