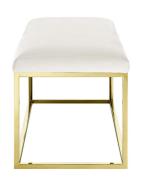

SKU: 988987

| Russell Fabric Bench In Gold Ivory |         | Height | Width | Depth |
|------------------------------------|---------|--------|-------|-------|
| Regular Price: \$865.00            | Overall | 17.50  | 17.50 | 43.50 |
| Special Price: \$459.00            |         |        |       |       |

Make a statement with Russell. Brimming with clean lines and a sleek modern look, Russell features a polished stainless steel base, elegant velvet polyester fabric top, and non-marking foot caps that help protect your flooring. The perfect addition to your bedroom, living space or entryway, Russell is a versatile bench that combines comfort and style with a supportive seat cushion and weight capacity up to 331 lbs. No assembly required. Set Includes: One - Russell Bench