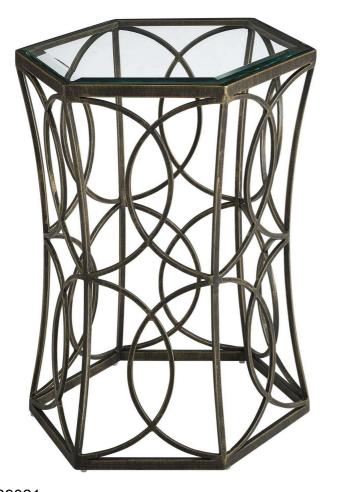

SKU: 989021

Odette 19.5" Side Table

Regular Price: \$577.00
Special Price: \$309.00

Height Width Depth

Overall 25.50 19.50

19.50

Evocative of Celtic design, Odette blends modern farmhouse style with mystic swirls to create a side table that complements a variety of contemporary living room and lounge area decors. Featuring a brushed antique gold colored iron base with a slender hexagonal design and durable tempered glass top, Odette is the perfect addition to a seating or entryway area looking for a vintage piece to support a table lamp, indoor plant, vase or book. Odette's base comes with foot pads to protect flooring integrity. Set Includes: One - Cirlce 19.5" Side Table