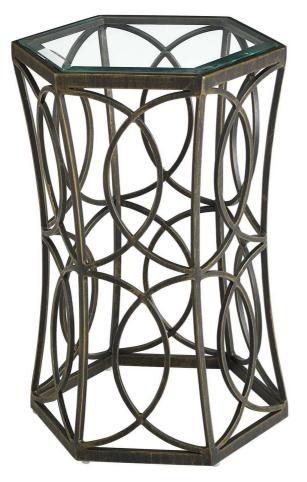

SKU: 989022

Odette 15.5" Side Table

Regular Price: \$500.00
Special Price: \$269.00

Height Width Depth

Overall 23.00 15.50

15.50

Evocative of Celtic design, Odette blends modern farmhouse style with mystic swirls to create a side table that complements a variety of contemporary living room and lounge area decors. Featuring a brushed antique gold colored iron base with a slender hexagonal design and durable tempered glass top, Odette is the perfect addition to a seating or entryway area looking for a vintage piece to support a table lamp, indoor plant, vase or book. Odette's base comes with foot pads to protect flooring integrity. Set Includes: One - Odette 15.5" Side Table