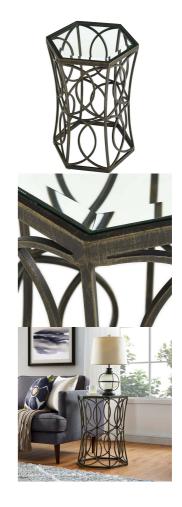

SKU: 989022

Odette 15.5" Side Table

Regular Price: \$500.00
Special Price: \$269.00

Height Width Depth

Overall 23.00 15.50

15.50

Evocative of Celtic design, Odette blends modern farmhouse style with mystic swirls to create a side table that complements a variety of contemporary living room and lounge area decors. Featuring a brushed antique gold colored iron base with a slender hexagonal design and durable tempered glass top, Odette is the perfect addition to a seating or entryway area looking for a vintage piece to support a table lamp, indoor plant, vase or book. Odette's base comes with foot pads to protect flooring integrity. Set Includes: One - Odette 15.5" Side Table