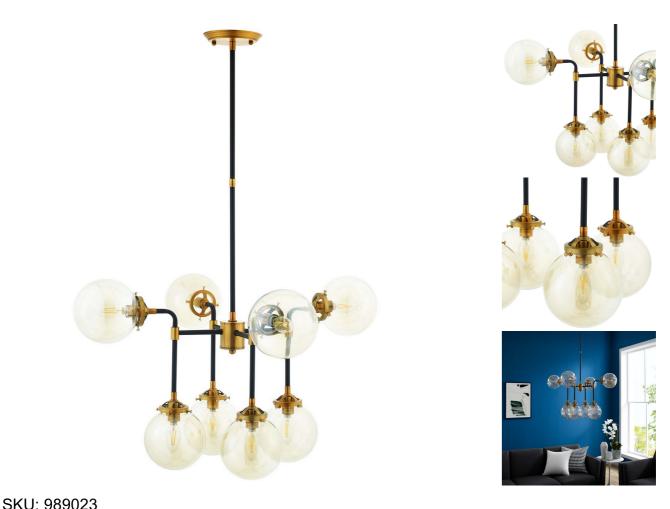

| Nelson Amber Glass And Antique Brass 8 Light<br>Pendant Chandelier |         | Height | Width | Depth |  |
|--------------------------------------------------------------------|---------|--------|-------|-------|--|
| Regular Price: \$1,060.00                                          | Overall | 41.50  | 30.50 | 30.50 |  |
| Special Price: \$559.00                                            |         |        |       |       |  |

Reach the perfect blend of industrial, retro, and farmhouse inspiration with the Nelson Pendant Chandelier. A sculptural artform that makes a statement, this ceiling light fixture is beautiful in the living room, entryway, bedroom, or dining room. Matte black metal rods combine with antique brass sockets and light fixtures for a stunning display of vintage modern design. Suspended from a stylish matte black rod, with a flush antique brass wall mount, Nelson casts a golden glow with eight amber glass globe shades that impeccably illuminate your surroundings. A versatile industrial modern pendant light chandelier for any contemporary space, Nelson requires eight E12 25W bulbs (not included). Set Includes: One - Nelson Amber Glass And Antique Brass 8 Light Pendant Chandelier