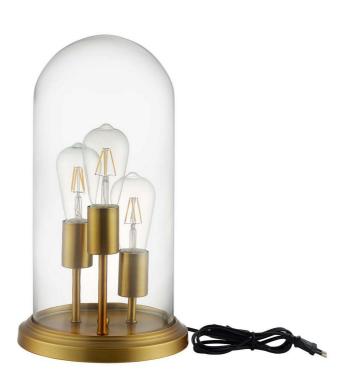

SKU: 989080

Esteem Cloche Table Lamp

Regular Price: \$423.00
Special Price: \$229.00

Height Width Depth

Overall 17.00 9.00 9.00

Incorporate vintage distinction and industrial charm in your living space with the Esteem Cloche Lamp. Traditional in appearance and contemporary in style, this unique table lamp features a clear glass bell jar shade that covers the antique brass base with three metal sockets rising up at varying lengths. Casting a beautiful golden glow across any room, Esteem is a striking addition to the living room, entryway, bedroom or office space. This task lamp requires three E26 40W bulbs (not included). Set Includes: One - Esteem Cloche Table Lamp