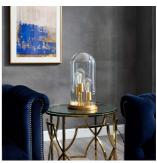

SKU: 989080

Esteem Cloche Table Lamp

Regular Price: \$423.00
Special Price: \$229.00

Height Width Depth

Overall 17.00 9.00 9.00

Incorporate vintage distinction and industrial charm in your living space with the Esteem Cloche Lamp. Traditional in appearance and contemporary in style, this unique table lamp features a clear glass bell jar shade that covers the antique brass base with three metal sockets rising up at varying lengths. Casting a beautiful golden glow across any room, Esteem is a striking addition to the living room, entryway, bedroom or office space. This task lamp requires three E26 40W bulbs (not included). Set Includes: One - Esteem Cloche Table Lamp