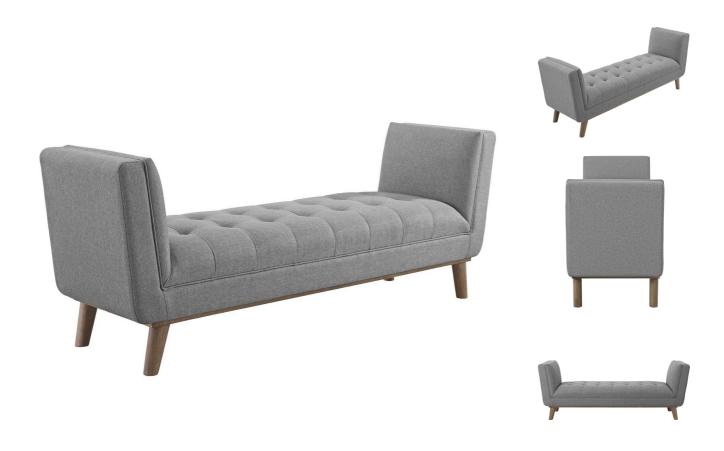

SKU: 989224

Irmen Tufted Button Upholstered Fabric Accent

Bench In Light Gray Regular Price: \$1,100.00 Special Price: \$579.00

|         | Height | Width | Depth |
|---------|--------|-------|-------|
| Overall | 16.50  | 19.50 | 72.00 |

Sail away with the Irmen accent bench. Subtle piping blends with biscuit tufting adorn Irmen's generously sized seat with artistry and grace. Irmen features dense foam padding covered by soft polyester fabric upholstery for premium seating comfort. Organically flared arms rise from this mid-century accent bench to enhance the decor of your living room, lounge area, bedroom, entryway, or home office. Irmen's sturdy rubberwood frame can support up to 800 lbs and rests securely on four splayed wooden legs. Set Includes: One - Irmen Tufted Button Accent Bench