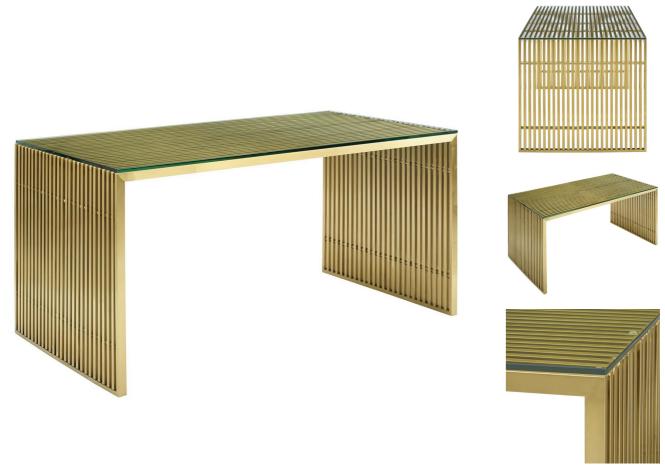

SKU: 989312

Randolph Stainless Steel Dining Table In Gold

Regular Price: \$3,717.00
Special Price: \$1,999.00

Height Width Depth

Overall 28.50 59.00 31.50

Straight lines were once deemed the realm of strict logic. This conduit design accomplishes something quite profound. It blends linear components with a stylish gold-colored stainless steel tubular effect. Modernism used to be about extremes. Wild shapes and patterns that don't dare resemble its predecessors. We've reached an age of maturity of sorts. We appreciate style, but all the more, we respect those designs that represent a blending of cultures. The Randolph tubular stainless steel dining table is famous not for its radical shape, but for the strategic transcendence that it provides. Randolph is perfect for reception rooms, living and lounge areas, and any other place in need of transformation. Set Includes: One - Randolph Stainless Steel Dining Table