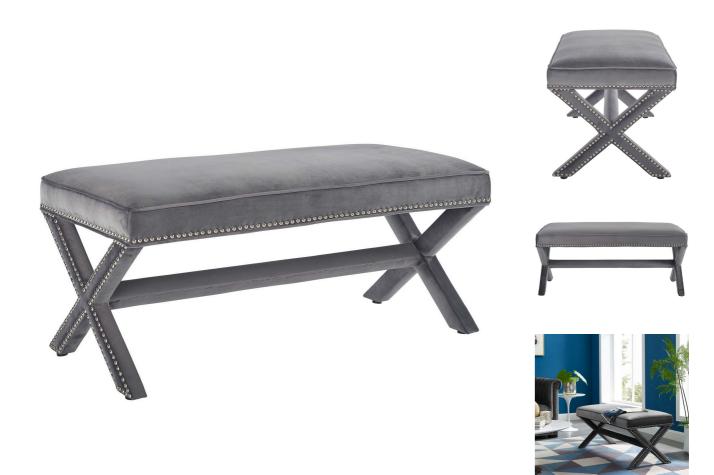

Add charm to your home or apartment décor with the Espey Performance Velvet Accent Bench. Featuring timeless nailhead trim, an elegant X-base frame, and surrounded by stain-resistant performance velvet fabric with dense foam padding, Espey is a perfectly soft and cozy bench for the chic modern lifestyle. Espey is available in a variety of engaging colors and is the perfect addition to bed, living, and lounge rooms. Bench Weight Capacity: 331 lbs Set Includes: One - Espey Bench