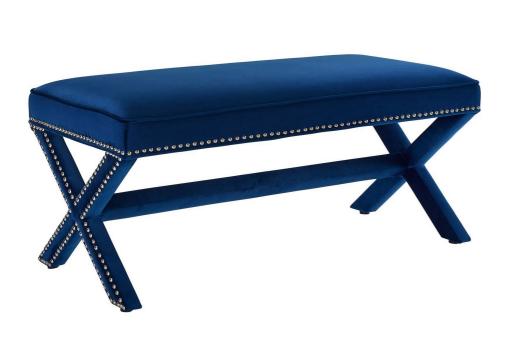

SKU: 989380

| Espey Performance Velvet Bench In Navy |         | Height | Width | Depth |
|----------------------------------------|---------|--------|-------|-------|
| Regular Price: \$818.00                | Overall | 19.00  | 20.00 | 42.00 |
| Special Price: \$429.00                |         |        |       |       |

Add charm to your home or apartment décor with the Espey Performance Velvet Accent Bench. Featuring timeless nailhead trim, an elegant X-base frame, and surrounded by stain-resistant performance velvet fabric with dense foam padding, Espey is a perfectly soft and cozy bench for the chic modern lifestyle. Espey is available in a variety of engaging colors and is the perfect addition to bed, living, and lounge rooms. Bench Weight Capacity: 331 lbs Set Includes: One - Espey Bench