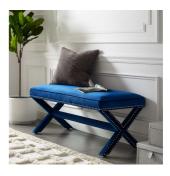

SKU: 989380

| Espey Performance Velvet Bench In Navy |         | Height | Width | Depth |
|----------------------------------------|---------|--------|-------|-------|
| Regular Price: \$818.00                | Overall | 19.00  | 20.00 | 42.00 |
| Special Price: \$429.00                |         |        |       |       |

Add charm to your home or apartment décor with the Espey Performance Velvet Accent Bench. Featuring timeless nailhead trim, an elegant X-base frame, and surrounded by stain-resistant performance velvet fabric with dense foam padding, Espey is a perfectly soft and cozy bench for the chic modern lifestyle. Espey is available in a variety of engaging colors and is the perfect addition to bed, living, and lounge rooms. Bench Weight Capacity: 331 lbs Set Includes: One - Espey Bench