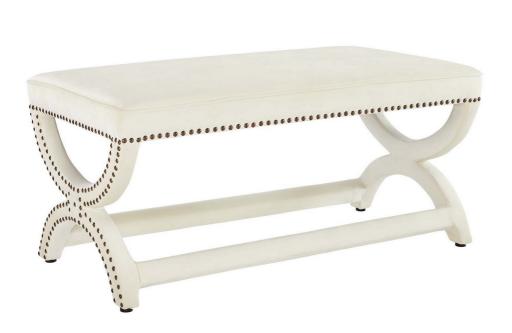

SKU: 989387

Zaveri Upholstered Nailhead Trim Performance

Velvet Bench In Ivory Regular Price: \$722.00

Special Price: \$379.00

|         | Height | Width | Depth |
|---------|--------|-------|-------|
| Overall | 19.50  | 21.00 | 41.50 |

Add instant charm to your home or apartment with the Zaveri Performance Velvet Accent Bench. Bringing visual appeal to a functional seat, Zaveri sits atop elegantly curved legs with chic linear stretchers, while timeless nailhead buttons delicately line the sweeping frame. A perfectly soft and cozy bench for the chic modern lifestyle, Zaveri is upholstered with stain-resistant performance velvet fabric and features dense foam padding for ultimate comfort. Zaveri is available in a variety of engaging colors and is the perfect addition to bed, living, and lounge rooms, and has a weight capacity of 331 lbs. Comes fully assembled. Set Includes: One - Zaveri Bench