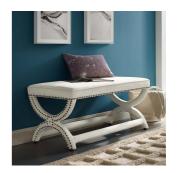

SKU: 989387

Zaveri Upholstered Nailhead Trim Performance

Velvet Bench In Ivory Regular Price: \$722.00

Special Price: \$379.00

|         | Height | Width | Depth |
|---------|--------|-------|-------|
| Overall | 19.50  | 21.00 | 41.50 |

Add instant charm to your home or apartment with the Zaveri Performance Velvet Accent Bench. Bringing visual appeal to a functional seat, Zaveri sits atop elegantly curved legs with chic linear stretchers, while timeless nailhead buttons delicately line the sweeping frame. A perfectly soft and cozy bench for the chic modern lifestyle, Zaveri is upholstered with stain-resistant performance velvet fabric and features dense foam padding for ultimate comfort. Zaveri is available in a variety of engaging colors and is the perfect addition to bed, living, and lounge rooms, and has a weight capacity of 331 lbs. Comes fully assembled. Set Includes: One - Zaveri Bench