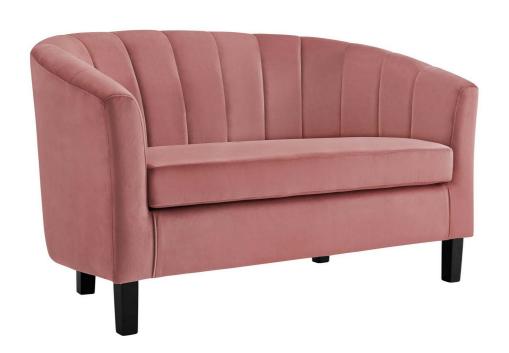

SKU: 989456

Sullivan Channel Tufted Performance Velvet

Loveseat In Dusty Rose Regular Price: \$935.00

Special Price: \$499.00

|         | Height | Width | Depth |
|---------|--------|-------|-------|
| Overall | 30.00  | 28.00 | 50.00 |

A fresh outlook on a familiar classic, Sullivan Performance Velvet Loveseat brings intrinsic luxury to your living space. This barrel back loveseat comes upholstered in stain-resistant performance velvet polyester, and boasts chic channel tufting, updating the Chesterfield-inspired profile with retro modern design elements. The densely padded removable seat and backrest grant approachable comfort that beckons guests to sit and stay a while. Maximum Weight Capacity: 331 lbs. Set Includes: One - Sullivan Channel Tufted Loveseat