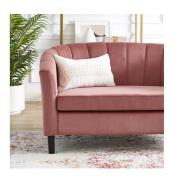

A fresh outlook on a familiar classic, Sullivan Performance Velvet Loveseat brings intrinsic luxury to your living space. This barrel back loveseat comes upholstered in stain-resistant performance velvet polyester, and boasts chic channel tufting, updating the Chesterfield-inspired profile with retro modern design elements. The densely padded removable seat and backrest grant approachable comfort that beckons guests to sit and stay a while. Maximum Weight Capacity: 331 lbs. Set Includes: One - Sullivan Channel Tufted Loveseat