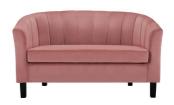

A fresh outlook on a familiar classic, Sullivan Performance Velvet Loveseat brings intrinsic luxury to your living space. This barrel back loveseat comes upholstered in stain-resistant performance velvet polyester, and boasts chic channel tufting, updating the Chesterfield-inspired profile with retro modern design elements. The densely padded removable seat and backrest grant approachable comfort that beckons guests to sit and stay a while. Maximum Weight Capacity: 331 lbs. Set Includes: One - Sullivan Channel Tufted Loveseat