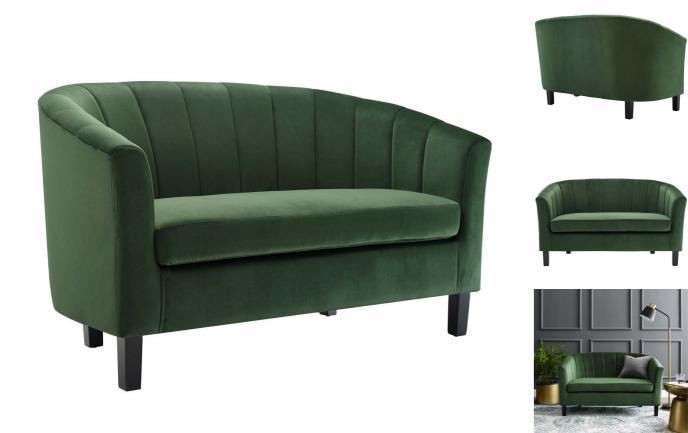

## SKU: 989457 Sullivan Channel Tufted Performance Velvet Loveseat In Emerald Regular Price: \$871.00 Special Price: \$459.00

|         | Height | Width | Depth |
|---------|--------|-------|-------|
| Overall | 30.00  | 28.00 | 50.00 |

A fresh outlook on a familiar classic, Sullivan Performance Velvet Loveseat brings intrinsic luxury to your living space. This barrel back loveseat comes upholstered in stain-resistant performance velvet polyester, and boasts chic channel tufting, updating the Chesterfield-inspired profile with retro modern design elements. The densely padded removable seat and backrest grant approachable comfort that beckons guests to sit and stay a while. Maximum Weight Capacity: 331 lbs. Set Includes: One - Sullivan Channel Tufted Loveseat