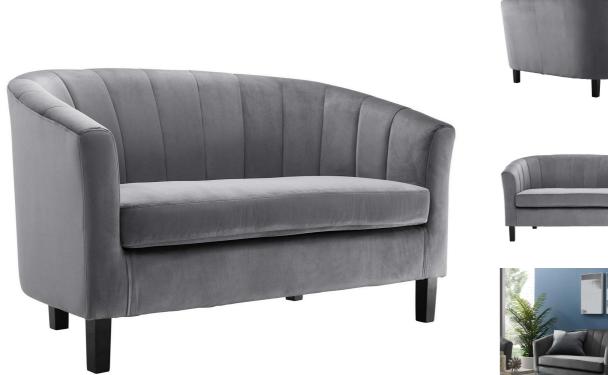

|  | 5 | - |         |  |
|--|---|---|---------|--|
|  |   |   | J.      |  |
|  |   |   | and the |  |
|  |   |   |         |  |

| Sullivan Channel Tufted Performance Velvet<br>Loveseat In Gray |         | Height | Width | Depth |
|----------------------------------------------------------------|---------|--------|-------|-------|
| Regular Price: \$847.00                                        | Overall | 30.00  | 28.00 | 50.00 |
| Special Price: \$449.00                                        |         |        |       |       |

A fresh outlook on a familiar classic, Sullivan Performance Velvet Loveseat brings intrinsic luxury to your living space. This barrel back loveseat comes upholstered in stain-resistant performance velvet polyester, and boasts chic channel tufting, updating the Chesterfield-inspired profile with retro modern design elements. The densely padded removable seat and backrest grant approachable comfort that beckons guests to sit and stay a while. Maximum Weight Capacity: 331 lbs. Set Includes: One - Sullivan Channel Tufted Loveseat