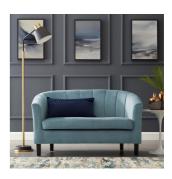

SKU: 989459

Sullivan Channel Tufted Performance Velvet

Loveseat In Light Blue Regular Price: \$847.00 Special Price: \$449.00

|         | Height | Width | Depth |
|---------|--------|-------|-------|
| Overall | 30.00  | 28.00 | 50.00 |

A fresh outlook on a familiar classic, Sullivan Performance Velvet Loveseat brings intrinsic luxury to your living space. This barrel back loveseat comes upholstered in stain-resistant performance velvet polyester, and boasts chic channel tufting, updating the Chesterfield-inspired profile with retro modern design elements. The densely padded removable seat and backrest grant approachable comfort that beckons guests to sit and stay a while. Maximum Weight Capacity: 331 lbs. Set Includes: One - Sullivan Channel Tufted Loveseat