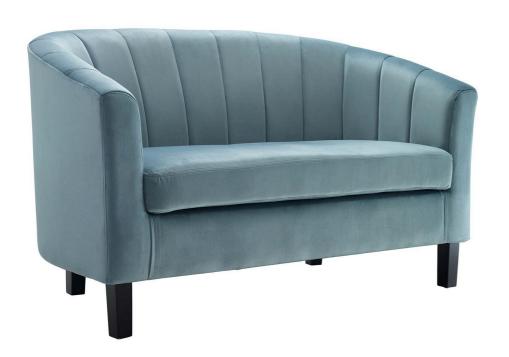

SKU: 989459

Sullivan Channel Tufted Performance Velvet

Loveseat In Light Blue Regular Price: \$847.00 Special Price: \$449.00

|         | Height | Width | Depth |
|---------|--------|-------|-------|
| Overall | 30.00  | 28.00 | 50.00 |

A fresh outlook on a familiar classic, Sullivan Performance Velvet Loveseat brings intrinsic luxury to your living space. This barrel back loveseat comes upholstered in stain-resistant performance velvet polyester, and boasts chic channel tufting, updating the Chesterfield-inspired profile with retro modern design elements. The densely padded removable seat and backrest grant approachable comfort that beckons guests to sit and stay a while. Maximum Weight Capacity: 331 lbs. Set Includes: One - Sullivan Channel Tufted Loveseat