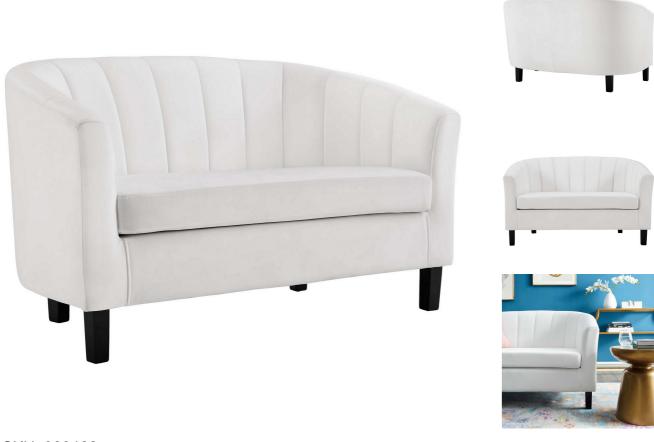

## SKU: 989462 Sullivan Channel Tuff

| Sullivan Channel Tufted Performance Velvet Loveseat In White |         | Height | Width | Depth |
|--------------------------------------------------------------|---------|--------|-------|-------|
| Regular Price: \$935.00                                      | Overall | 30.00  | 28.00 | 50.00 |
| Special Price: \$499.00                                      |         |        |       |       |

A fresh outlook on a familiar classic, Sullivan Performance Velvet Loveseat brings intrinsic luxury to your living space. This barrel back loveseat comes upholstered in stain-resistant performance velvet polyester, and boasts chic channel tufting, updating the Chesterfield-inspired profile with retro modern design elements. The densely padded removable seat and backrest grant approachable comfort that beckons guests to sit and stay a while. Maximum Weight Capacity: 331 lbs. Set Includes: One - Sullivan Channel Tufted Loveseat