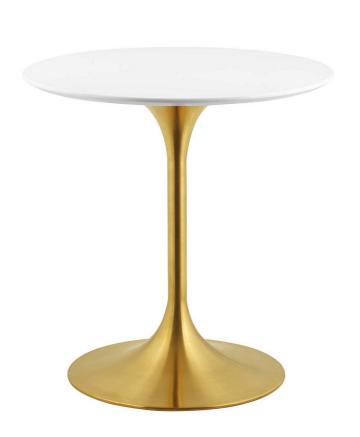

SKU: 989593

Willow 28" Round Wood Dining Table In Gold

White

Regular Price: \$1,243.00

Special Price: \$659.00

|         | Height | Width | Depth |
|---------|--------|-------|-------|
| Overall | 28.50  | 27.50 | 27.50 |

Reflecting a seamless organic shape and timeless form, the Willow dining table has become a symbol of modernism for over the past 60 years. Before its release, homes were filled with clunky remnants of an industrial age long gone by. But in order to advance into the new world, homes first had to transition from the traditional square table, into a piece that connoted progress. The base and dimensions are true to the original specifications, while the table's circular white top and metal tapered base are carefully lacquered with a chip-resistant finish. Set Includes: One - Willow 28" Round Dining Table