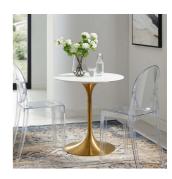

SKU: 989593

Willow 28" Round Wood Dining Table In Gold

White

Regular Price: \$1,243.00

Special Price: \$659.00

|         | Height | Width | Depth |
|---------|--------|-------|-------|
| Overall | 28.50  | 27.50 | 27.50 |

Reflecting a seamless organic shape and timeless form, the Willow dining table has become a symbol of modernism for over the past 60 years. Before its release, homes were filled with clunky remnants of an industrial age long gone by. But in order to advance into the new world, homes first had to transition from the traditional square table, into a piece that connoted progress. The base and dimensions are true to the original specifications, while the table's circular white top and metal tapered base are carefully lacquered with a chip-resistant finish. Set Includes: One - Willow 28" Round Dining Table