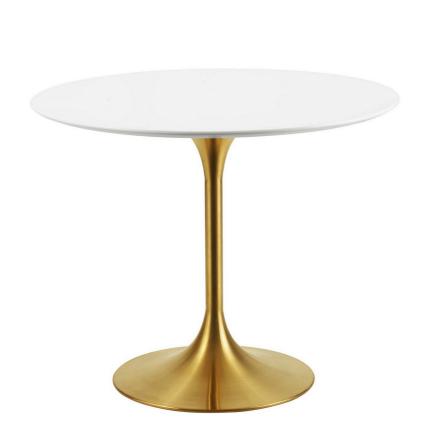

SKU: 989594

Willow 36" Round Wood Dining Table In Gold

White

Regular Price: \$1,435.00

Special Price: \$759.00

|         | Height | Width | Depth |  |
|---------|--------|-------|-------|--|
| Overall | 28.50  | 35.50 | 35.50 |  |

Reflecting a seamless organic shape and timeless form, the Willow dining table has become a symbol of modernism for over the past 60 years. Before its release, homes were filled with clunky remnants of an industrial age long gone by. But in order to advance into the new world, homes first had to transition from the traditional square table, into a piece that connoted progress. The base and dimensions are true to the original specifications, while the table's circular white top and metal tapered base are carefully lacquered with a chip-resistant finish. Set Includes: One - Willow 36" Round Dining Table