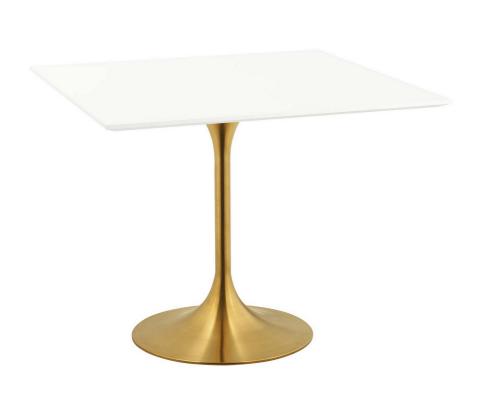

SKU: 989597

Willow 36" Square Wood Top Dining Table In

Gold White

Regular Price: \$1,401.00

Special Price: \$739.00

|         | Height | Width | Depth |
|---------|--------|-------|-------|
| Overall | 28.50  | 35.50 | 35.50 |

Reflecting a seamless organic shape and timeless form, the Willow dining table has become a symbol of modernism for over the past 60 years. Before its release, homes were filled with clunky remnants of an industrial age long gone by. But in order to advance into the new world, homes first had to transition from the traditional table, into a piece that connoted progress. The base and dimensions are true to the original specifications, while the table's square white top and metal tapered base are carefully lacquered with a chip-resistant finish. Set Includes: One - Willow 36" Square Dining Table