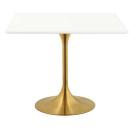

SKU: 989597

Willow 36" Square Wood Top Dining Table In

Gold White

Regular Price: \$1,401.00

Special Price: \$739.00

|         | Height | Width | Depth |
|---------|--------|-------|-------|
| Overall | 28.50  | 35.50 | 35.50 |

Reflecting a seamless organic shape and timeless form, the Willow dining table has become a symbol of modernism for over the past 60 years. Before its release, homes were filled with clunky remnants of an industrial age long gone by. But in order to advance into the new world, homes first had to transition from the traditional table, into a piece that connoted progress. The base and dimensions are true to the original specifications, while the table's square white top and metal tapered base are carefully lacquered with a chip-resistant finish. Set Includes: One - Willow 36" Square Dining Table