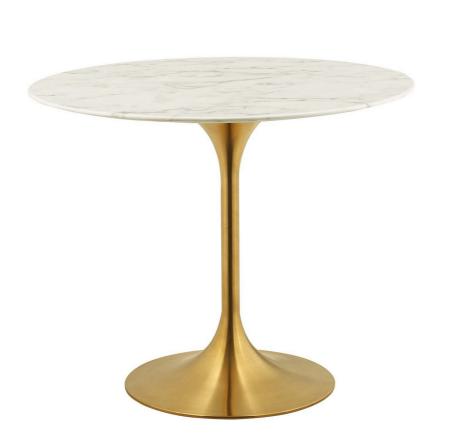

SKU: 989599

Willow 36" Round Artificial Marble Dining Table

In Gold White

Regular Price: \$1,582.00

Special Price: \$839.00

|         | Height | Width | Depth |
|---------|--------|-------|-------|
| Overall | 29.50  | 35.50 | 35.50 |

Reflecting a seamless organic shape and timeless form, the Willow dining table has become a symbol of modernism for over the past 60 years. Before its release, homes were filled with clunky remnants of an industrial age long gone by. But in order to advance into the new world, homes first had to transition from the traditional square table, into a piece that connoted progress. The base and dimensions are true to the original specifications, while the table's circular artificial marble top, and tapered metal base, are carefully lacquered with a scratch and chip resistant finish. Set Includes: One - Willow 36" Round Dining Table