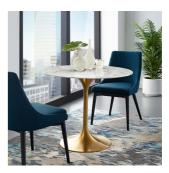

Reflecting a seamless organic shape and timeless form, the Willow dining table has become a symbol of modernism for over the past 60 years. Before its release, homes were filled with clunky remnants of an industrial age long gone by. But in order to advance into the new world, homes first had to transition from the traditional square table, into a piece that connoted progress. The base and dimensions are true to the original specifications, while the table's circular artificial marble top, and tapered metal base, are carefully lacquered with a scratch and chip resistant finish. Set Includes: One - Willow 36" Round Dining Table