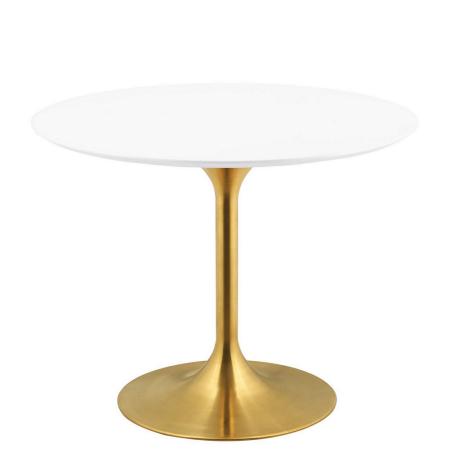

SKU: 989611

Willow 40" Round Wood Dining Table In Gold

White

Regular Price: \$1,635.00

Special Price: \$859.00

|         | Height | Width | Depth |  |
|---------|--------|-------|-------|--|
| Overall | 28.50  | 39.50 | 39.50 |  |

Reflecting a seamless organic shape and timeless form, the Willow dining table has become a symbol of modernism for over the past 60 years. Before its release, homes were filled with clunky remnants of an industrial age long gone by. But in order to advance into the new world, homes first had to transition from the traditional square table, into a piece that connoted progress. The base and dimensions are true to the original specifications, while the table's circular white top and metal tapered base are carefully lacquered with a chip-resistant finish. Set Includes: One - Willow 40" Round Dining Table