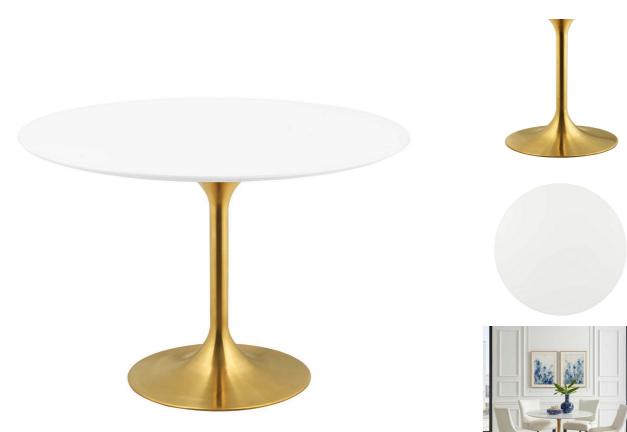

SKU: 989612 Special Price: \$919.00

| Willow 47" Round Wood Dining Table In Gold White |         | Height | Width | Depth |  |
|--------------------------------------------------|---------|--------|-------|-------|--|
| Regular Price: \$1,734.00                        | Overall | 28.50  | 47.00 | 47.00 |  |
| Special Price: \$919.00                          |         |        |       |       |  |

Reflecting a seamless organic shape and timeless form, the Willow dining table has become a symbol of modernism for over the past 60 years. Before its release, homes were filled with clunky remnants of an industrial age long gone by. But in order to advance into the new world, homes first had to transition from the traditional square table, into a piece that connoted progress. The base and dimensions are true to the original specifications, while the table's circular white top and metal tapered base are carefully lacquered with a chip-resistant finish. Set Includes: One - Willow 47" Round Dining Table