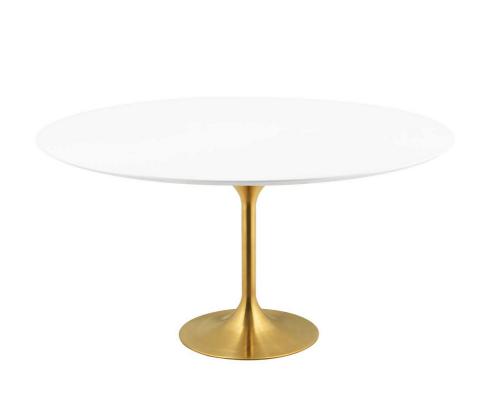

SKU: 989614

Willow 60" Round Wood Dining Table In Gold

White

Regular Price: \$2,520.00

Special Price: \$1,399.00

|         | Height | Width | Depth |
|---------|--------|-------|-------|
| Overall | 28.50  | 60.00 | 60.00 |

Achieve the perfect completion of time and grace with the classic Willow Table. Reflect seamlessly as organic shapes and a slender stem-like pedestal glide you to the perfect vantage point. Elevate your surroundings beyond the sharp four-cornered traditional table as you blend divergent perspectives into one centrifugal force par excellence. Set Includes: One - Willow 60" Round Dining Table