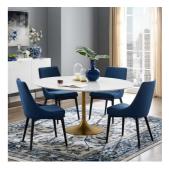

Achieve the perfect completion of time and grace with the classic Willow Table. Reflect seamlessly as organic shapes and a slender stem-like pedestal glide you to the perfect vantage point. Elevate your surroundings beyond the sharp four-cornered traditional table as you blend divergent perspectives into one centrifugal force par excellence. Set Includes: One - Willow 60" Round Dining Table