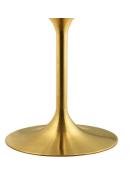

Achieve the perfect completion of time and grace with the classic Willow Table. Reflect seamlessly as organic shapes and a slender stem-like pedestal glide you to the perfect vantage point. Elevate your surroundings beyond the sharp four-cornered traditional table as you blend divergent perspectives into one centrifugal force par excellence. Set Includes: One - Willow 60" Round Dining Table