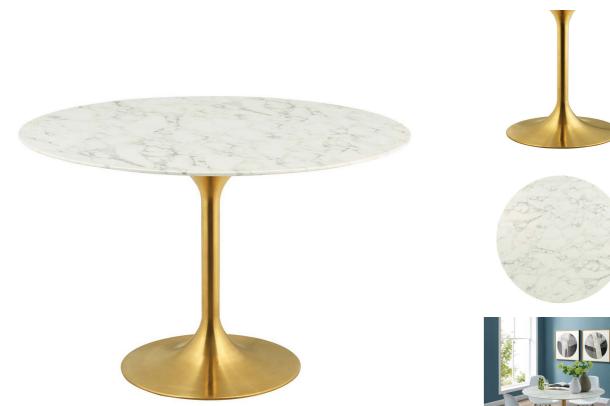

SKU: 989617 Willow 47" Round Artificial Marble Dining Table In Gold White Regular Price: \$2,236.00 Special Price: \$1,199.00

| ; |        | Height | Width | Depth |
|---|--------|--------|-------|-------|
| O | verall | 29.50  | 47.00 | 47.00 |

Reflecting a seamless organic shape and timeless form, the Willow dining table has become a symbol of modernism for over the past 60 years. Before its release, homes were filled with clunky remnants of an industrial age long gone by. But in order to advance into the new world, homes first had to transition from the traditional square table, into a piece that connoted progress. The base and dimensions are true to the original specifications, while the table's circular artificial marble top, and tapered metal base, are carefully lacquered with a scratch and chip resistant finish. Set Includes: One - Willow 47" Round Dining Table