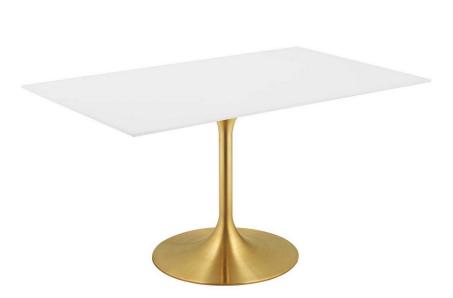

Depth

60.00

SKU: 989641Willow 60" Rectangle Wood Dining Table In GoldWhiteRegular Price: \$2,642.00Special Price: \$1,399.00

Reflecting a seamless organic shape and timeless form, the Willow dining table has become a symbol of modernism for over the past 60 years. Before its release, homes were filled with clunky remnants of an industrial age long gone by. But in order to advance into the new world, homes first had to transition from the traditional table, into a piece that connoted progress. The base and dimensions are true to the original specifications, while the table's square white top and metal tapered base are carefully lacquered with a scratch and chip-resistant finish. Set Includes: One - Willow 60" Rectangle Dining Table