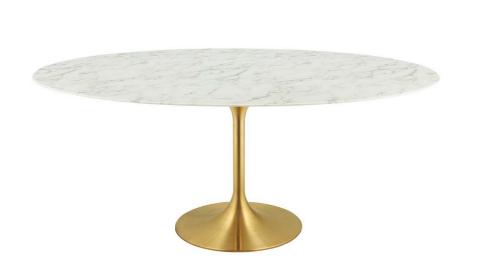

Depth

Width

SKU: 989642

Willow 78" Oval Artificial Marble Dining Table In

 Gold White
 Overall
 29.50
 78.50
 47.00

Height

Special Price: \$1,799.00

Reflecting a seamless organic shape and timeless form, the Willow Table has become a symbol of modernism for over the past 60 years. Before its release, homes were filled with clunky remnants of an industrial age long gone by. But in order to advance into the new world, homes first had to transition from the traditional square table, into a piece that connoted progress. The base and dimensions are true to the original specifications, while the table's circular top and tapered base are carefully lacquered with a scratch and chip-resistant finish. Set Includes: One - Willow 78" Oval Dining Table