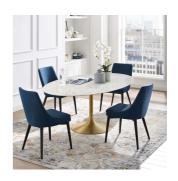

Depth

Width

SKU: 989642

Willow 78" Oval Artificial Marble Dining Table In

 Gold White
 Overall
 29.50
 78.50
 47.00

Height

Special Price: \$1,799.00

Reflecting a seamless organic shape and timeless form, the Willow Table has become a symbol of modernism for over the past 60 years. Before its release, homes were filled with clunky remnants of an industrial age long gone by. But in order to advance into the new world, homes first had to transition from the traditional square table, into a piece that connoted progress. The base and dimensions are true to the original specifications, while the table's circular top and tapered base are carefully lacquered with a scratch and chip-resistant finish. Set Includes: One - Willow 78" Oval Dining Table