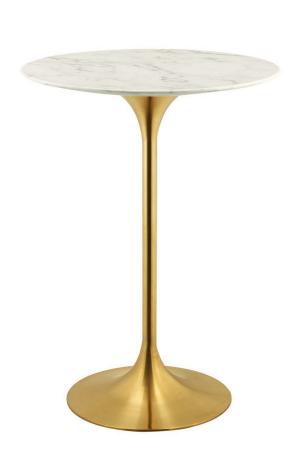

SKU: 989649

Willow 28" Artificial Marble Bar Table In Gold

White

Regular Price: \$1,588.00

Special Price: \$839.00

|         | Height | Width | Depth |
|---------|--------|-------|-------|
| Overall | 41.00  | 27.50 | 27.50 |

Reflecting a seamless organic shape and timeless form, the Willow Table has become a symbol of modernism for over the past 60 years. Before its release, homes were filled with clunky remnants of an industrial age long gone by. But in order to advance into the new world, homes first had to transition from the traditional square table, into a piece that connoted progress. The base and dimensions are true to the original specifications, while the table's circular marble top, and tapered metal base, are carefully lacquered with a scratch and chip-resistant finish. Set Includes: One - Willow 28" Bar Table