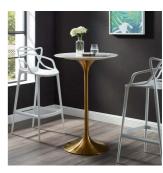

Reflecting a seamless organic shape and timeless form, the Willow Table has become a symbol of modernism for over the past 60 years. Before its release, homes were filled with clunky remnants of an industrial age long gone by. But in order to advance into the new world, homes first had to transition from the traditional square table, into a piece that connoted progress. The base and dimensions are true to the original specifications, while the table's circular marble top, and tapered metal base, are carefully lacquered with a scratch and chip-resistant finish. Set Includes: One - Willow 28" Bar Table